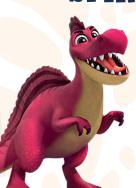

#### SPINOSAURUS

Spinosaurus - like Thunderfoot - was the largest meat-eating dinosaur that's been discovered, at around 15m long. It spent a lot of its time in water.