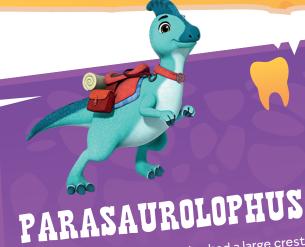

### DINOSAURS LIVED ON EARTH FOR ABOUT 160 MILLION YEARS

WHICH IS ABOUT 64 TIMES LONGER THAN PEOPLE HAVE BEEN AROUND!

Parasaurolophus – like Quack – had a large crest on its head to help it identify males and females, and to regulate its body temperature – the male's crest was up to 1.8mlong. The crests made a bellowing sound.